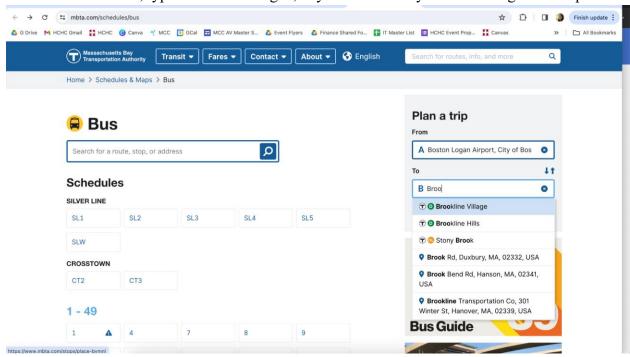

#### We recommend planning your Journey using this tool on the website: https://www.mbta.com/schedules/bus. ← → C º= mbta.com/schedules/bus 🗴 G Drive M HCHC Gmail 👯 HCHC 🔞 Canva 🌃 MCC 🗓 GCal 🚍 MCC AV Master S... 🗴 Event Flyers 🐧 Finance Shared Fo... 🚼 IT Master List 🔟 HCHC Event Prop... 👯 Can Massachusetts Bay Transit ▼ Fares ▼ Contact ▼ About ▼ S English Q Home > Schedules & Maps > Bus Plan a trip Bus From Q A Boston Logan Airport, City of Bos Search for a route, stop, or address 11 **Schedules** B Brookline Village 0 SILVER LINE SL2 SL3 SL5 SLW СТЗ CT2 1 - 49**Bus Guide** 1

1. In the "From" box, type in "Boston Logan, City of Boston" if you are starting at the airport.

2. In the "To" box, type in "Brookline Village" in the box. It is on the Green Train line.

3. View the optional public transportation routes and naps and pick the best option for you.