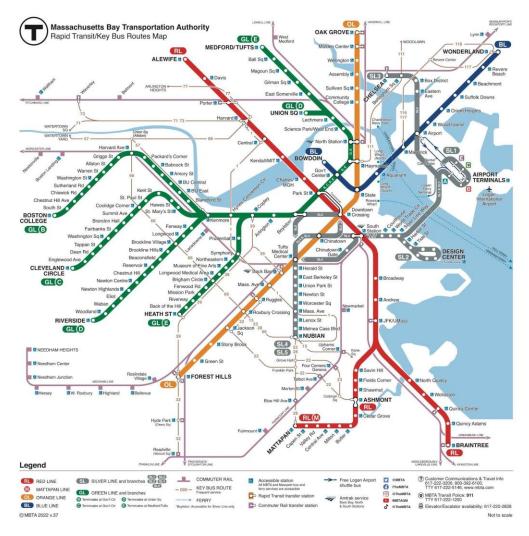

## Public Transportation using the Boston Train/Subway "The T"

- Your destination: "Hellenic College Holy Cross Greek Orthodox School of Theology", Address: **50 Goddard Avenue, Brookline, MA 02445** 
  - The Maliotis Cultural Center and the main activities of the 10th Anniversary International Summer University will take place on this campus.
- The Boston Subway system is a complex network of trains and stations much like the "Metro" in Greece. A map of the entire subway is below & can also be found at this website (<a href="https://www.mbta.com/schedules/subway">https://www.mbta.com/schedules/subway</a>). Find your closest station to determine which train to ride. Alternatively, you can use uber app or lyft or a taxi instead of public transportation.

• The closest and safest train station to HCHC Campus/Maliotis is "Brookline Village" Station (Green Line Train). It is a 50 minute walk to go from the Brookline village train station to HCHC Campus.