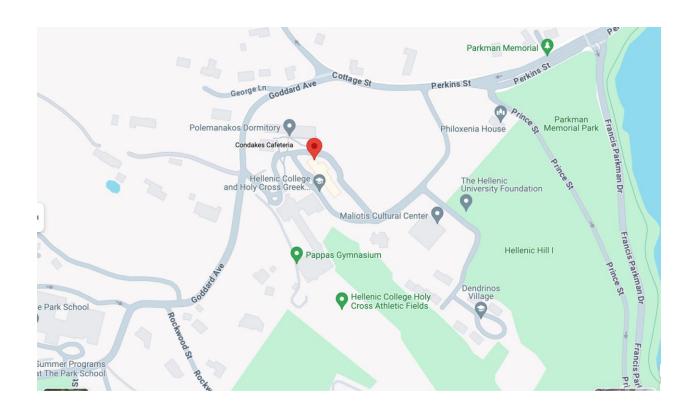

### PARKING:

- P STUDENTS
- VISITORS
- P FACULTY & STAFF

DENDRINOS/HALKI RESIDENTS

View from the Main HCHC Campus Gate: The Archbishop Iakovos Library Circle.

• Once on campus through the front gate, the driver will go to the left at the library circle and up the driveway to arrive on Polemanakos Dormitory which will be on your left; look for the stairs (below).

- You should ask to be dropped off at the "Polemanakos Dormitory" where your sleeping accommodations are. You will deboard the bus and go down the steps to the dormitory where you will check-in and receive your room assignment and key.
- Welcome!