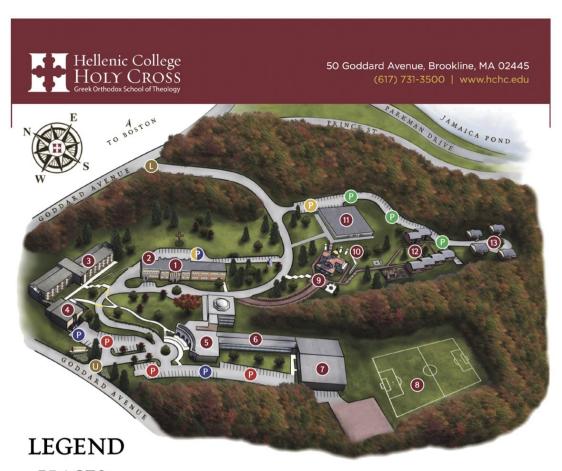

# Campus Map:

### PLACES:

- 1 ARCHBISHOP CAVADAS ADMINISTRATION BUILDING 8 ATHLETIC FIELD
- 2 CAMPUS MAIL & SHIPPING
- 3 POLEMANAKOS HALL (DORMITORY)
- CONDAKES REFECTORY
- ARCHBISHOP IAKOVOS LIBRARY
- 6 SKOURAS CLASSROOM BUILDING

- 10 HIERARCHS' GRAVES & ALUMNI MEMORIAL
- **111** MALIOTIS CULTURAL CENTER

9 HOLY CROSS MEMORIAL CHAPEL

- 12 HALKI VILLAGE
- 13 DENDRINOS VILLAGE
- PAPPAS GYMNASIUM & LEADERSHIP 100 FITNESS CENTER
  - **U** UPPER ENTRANCE
- LOWER ENTRANCE

### PARKING:

- P STUDENTS
- VISITORS
- P FACULTY & STAFF

DENDRINOS/HALKI RESIDENTS

View from the Main HCHC Campus Gate: The Archbishop Iakovos Library Circle.

• Once on campus through the front gate, the driver will go to the left at the library circle and up the driveway to arrive on Polemanakos Dormitory which will be on your left; look for the stairs (below).