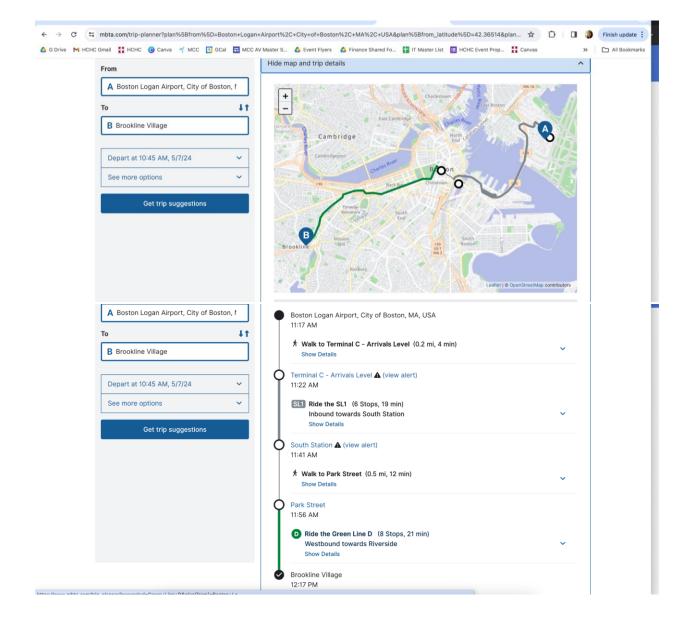

For example, here is one option using the Silver Line, SLI, transferring to Green Line at Park street, arriving at Brookline Village station, and walking to the campus from there (use walking directions below).

# Walking Directions from Brookline Village Station to HCHC Campus.

• Please see the walking directions below. You may also use Google maps walking directions.