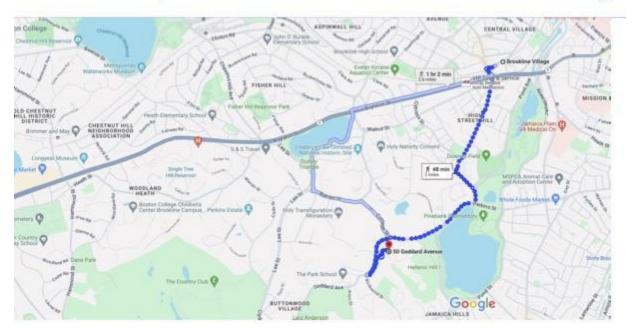

# Walking Directions from Brookline Village Station to HCHC Campus.

• Please see the walking directions below. You may also use Google maps walking directions.

#### Brookline Village, Brookline, MA 02445 to 50 Goddard Ave, Brookline, MA 02445

Public Transportation + Walking Route from "Brookline Village" Train Station (Green Line) to HCHC Campus

Map data ©2024 Google 1000 ft

Use caution-walking directions may not always reflect real-world conditions

#### Brookline Village

Brookline, MA 02445

| Ť       | 1. | Head southwest on Station St toward Washington St             |
|---------|----|---------------------------------------------------------------|
| 4       | 2. | 256 ft<br>Turn left onto Washington St                        |
| ·       | 3. | 246 ft<br>Turn right onto High St                             |
| 5       | 4. | 0.5 mi Turn left to stay on High St                           |
| 4       | 5. | 289 ft<br>Turn left onto Chestnut St                          |
| •       | 6. | 0.1 mi<br>At the traffic circle, continue straight to stay on |
| <u></u> |    | Chestnut St                                                   |

|          | <ol><li>Slight right onto Perkin</li></ol>                       | s St                 |
|----------|------------------------------------------------------------------|----------------------|
| ,        | Slight right to stay on P                                        | 0.2 mi<br>Perkins St |
|          | 50 36 6851 00078000 Y                                            | 0.2 mi               |
|          | Continue onto Cottage                                            | 495 ft               |
| 1        | 10. Continue onto Goddar                                         | rd Ave               |
|          | 11. Cross the road                                               | 0.3111               |
| <b>,</b> | 12. Turn right                                                   | 0.1 mi               |
| _        | 13. Turn left                                                    | 174 ft               |
|          |                                                                  | 39 ft                |
| 7        | <ol> <li>Turn left</li> <li>Destination will be on th</li> </ol> | e right              |
|          |                                                                  | 387 ft               |

View directions from Brookline Village to 50 Goddard Ave in Google Maps.

VIEW IN GOOGLE MAPS

Street Map: Bentley University Encore Boston Harbor BEACHMONT Belmont PORTER SQUARE Orient Heights Beach Somerville The Harvard Museum of Natural History Winthrop Beach Brandeis Waltham Winthrop (3) Cambridge Watertown 16 (20) Weston Boston Logan International Airport **Boston** Boston Marriott Newton SOUTH BOSTON Castle Island BRIGHTON **Boston College** COOLIDGE 0 9 30 30 Newton Long Island Head Light CHESTNUT HILL
NEWTON CENTRE Brookline ROXBURY WELLESLEY Boston Ha Island Nationa State Pa NEWTON PPER FALLS JAMAICA PLAIN